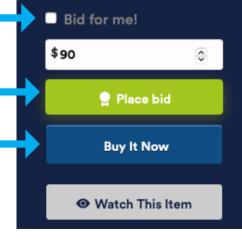

Hit the Slopes in Style!

Opening \$100 Opening \$230 Minimum bid increment: \$15

Current bid

Minimum bid:

Total value:

Buy it now price: \$395

To automate your bidding, select **Bid for me!** and enter your max bid dollar limit.

Bid or watch

Select Place Bid to accept the next available bid.

Select **Buy It Now** (if available) to instantly win the bid and add the item to your invoice.

Undecided? Click Watch This Item to add it to your home page bid status.