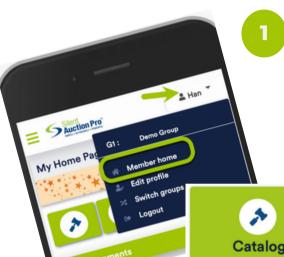

## **Online Bid and Pay**

**QRC** for quests and bidders

Did you receive a link or QR code to join the Did you register Did you place your and log in? event?

Go to your member home page

At the touch of an icon you can:

- View the auction catalog (and BID!)
- Donate cash to the cause
- Purchase tickets
- Pay your invoice and check out

\$75

\$395

\$75

**Select Catalog** 

Choose an item to view.

**Lift Your Spirits** 

Bidding ends: 88d 2h

## View your bidding status

On your member home page you can:

- See a snapshot of your bids as compared to other bidders
- See the items you are watching