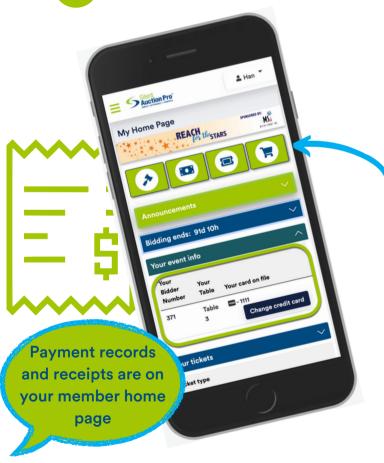

## View your bidding status

On your member home page you can:

- See a snapshot of your bids as compared to other bidders
- See the items you are watching

You can change the credit card you have on file from your member home page

Pick up your items!