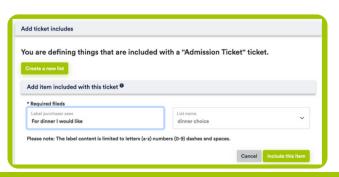

page and assign the correct choices list to the ticket. Click the Include this item button