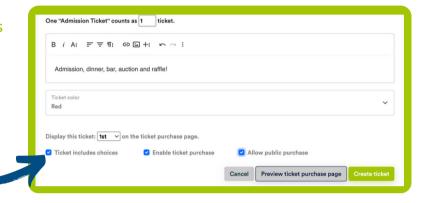

## Tickets & Registration > Create & Edit Tickets

From the Admission and other ticket types pane, either create a new ticket, clone an existing one, or choose to edit an existing ticket.

Check the Ticket includes choices box.