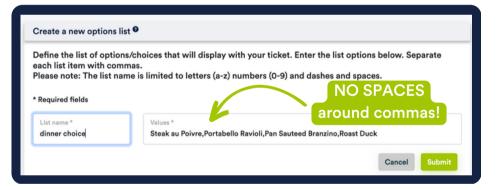

2 Define the choices list

Click the **Create a new list** button or choose an existing list name from the drop-down.

Value = the list of choices for the ticket, separated by commas

NO SPACES

Steak Chicke Fish