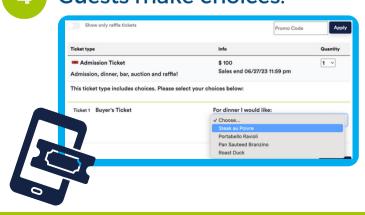

dd choices to your admission tickets





Mobile Pro and Bidsheet Pro users can add choices to admission tickets: meal choice, shirt size, select a teacher, etc.

Click me to view the Admission Tickets QRC

Locate the ticket that needs a list of choices

## Tickets & Registration > Create & Edit Tickets

From the Admission and other ticket types pane, either create a new ticket, clone an existing one, or choose to edit an existing ticket.

Check the Ticket includes choices box.



2 Define the choices list



Click the **Create a new list** button or choose an existing list name from the drop-down.

Value = the list of choices for the ticket, separated by commas

NO SPACES

Steak Chicke Fish



page and assign the correct choices list to the ticket. Click the Include this item button