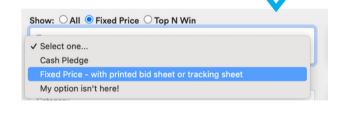

Live Auction

**Drink Tickets** 

Bidsheet

bidding

**Create Fixed Price Auction Items** 

Selling fixed price items ON PAPER

- When entering your donation, **quantity donated** = **number of items** you've been given by your donor. This value is used to create paper tracking/bid sheets to use during auction.
  - Choose Create fixed price auction items
- Select the donation you want to convert to a fixed price item by clicking the check box to the left.
- Enter an auction item number, select a section # if applicable and click the Fixed Price Auction Type radio button.